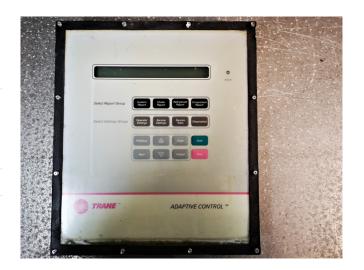

## Used Trane Adaptive Control Panel UCM-CLD X13650781-02 REV C

Used Trane adaptive control partnumber: X13650781-02 REV C. Was part of a RTAD 85 chiller. This UCM-CLD chiller control is composed of eight electronic modules, which each have their own 115V or 24V power supply and communicate with each other via a serial link.