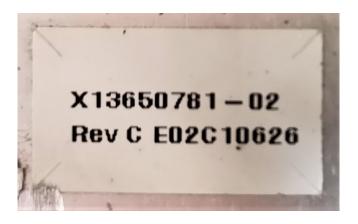

# Trane Adaptive Control Panel UCM-CLD X13650781-02 REV C

## Used Trane Adaptive Control Panel UCM-CLD X13650781-02 REV C

Used Trane adaptive control partnumber: X13650781-02 REV C. Was part of a RTAD 85 chiller. This UCM-CLD chiller control is composed of eight electronic modules, which each have their own 115V or 24V power supply and communicate with each other via a serial link.